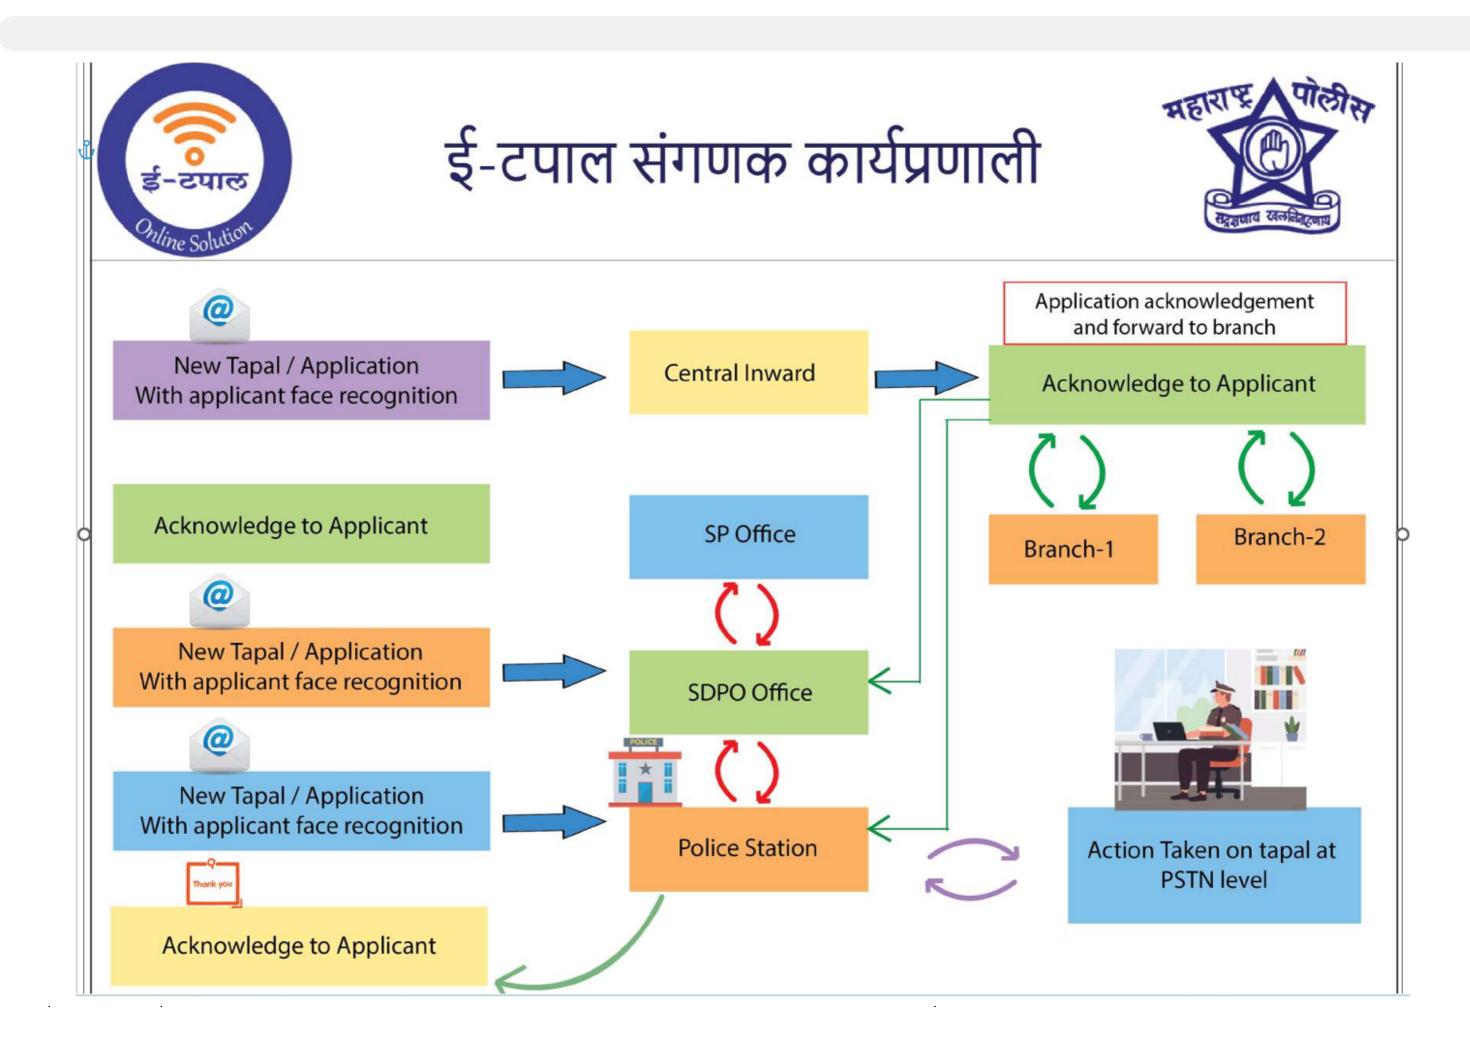

# **System Features**

The E-Tapal System is a cloud-based web application currently hosted on cloud infrastructure. It is operational across multiple tiers within the police department, encompassing the District Police Chief's Office, Sub divisional Police Offices, Police Stations, and Police Outposts.

At each hierarchical level within these offices, the system serves as a tool for the efficient handling of both incoming and outgoing communications in the form of letters.

Letter Registration and Tracking: The system offers the capability to register and meticulously track both incoming and outgoing letters and documents.

Sequential Numbering: Each office autonomously generates sequential identification numbers for incoming letters, ensuring a systematic and organized numbering scheme.

**Dashboard:** A comprehensive dashboard is provided to categorize letters based on criteria such as reference type, letter type, letter category, and letter medium, facilitating quick and efficient retrieval.

Inbound and Outbound Letter Status: In the current system, incoming letters are categorized and tracked based on their status, which includes "received," "pending," "dispatched," "recalled," "requested for reissue, " and "reissued".

**Letter Classification:** The system employs a classification system for letters, segregating them into distinct categories like senior correspondence, senior applications, reference letters, other applications, and portal applications, based on their nature and purpose.

WWW.CDAT.CO.IN

Pending Letter Tracking: The system monitors pending inbound and outbound letters, considering departmental assignments and responsibilities.

Action Recording: Users have the capability to record the type of action taken when registering outgoing letters, specifying details such as action type, action-reply, and information type.

**Report Generation:** The system offers report generation functionality, enabling the creation of reports categorized by the type or category of pending letters.

In conclusion, the E-Tapal System is a comprehensive cloud-based web application that facilitates the efficient management, tracking, and categorization of letters and communications across different levels within the police department, enhancing organizational efficiency and communication transparency.