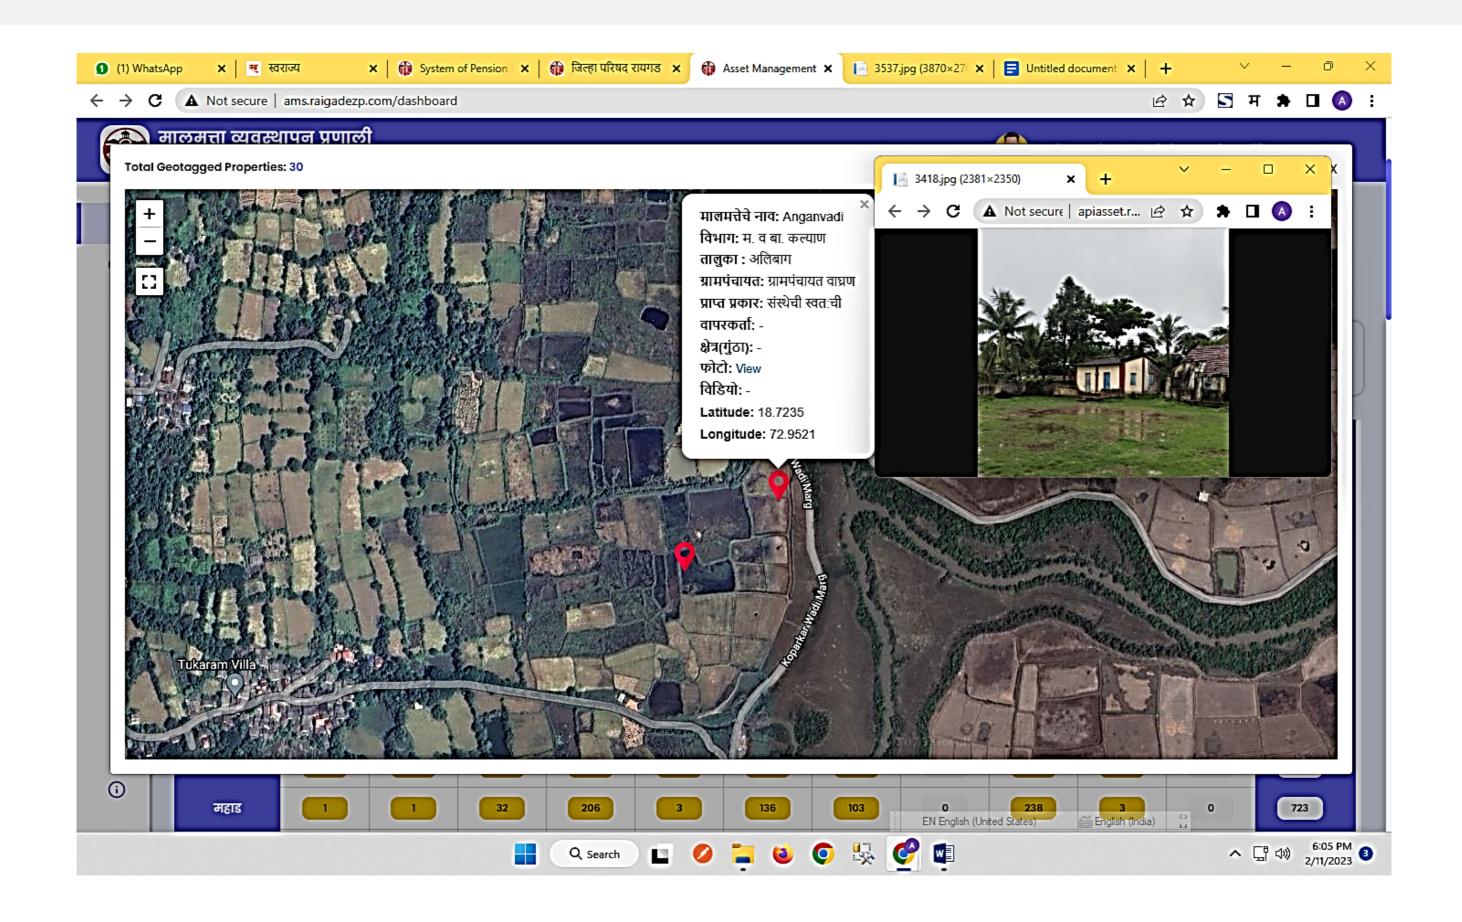

- Android-Based Mobile App: Mobile application provided for uploading photos and videos related to property with geo-location on Google map.
- Geolocation Integration: The mobile app captures location data using property latitude-longitude location and displays property locations on Google Maps.
- Dashboard: The District, Panchayat Samiti, and Gram Panchayat entities have access to a centralized dashboard that aggregates all property-related information.
- Property Categorization: The system categorizes property based on their respective departments.
- **Property Classification:** Property classification is performed based on property rights, property type, and further subcategorized based on property characteristics.
- Property Valuation: The system facilitates property valuation using current year data, market rates, and Ready Reckoner values.
- **Document Management:** : All property-related documents can be securely uploaded and stored within the system for reliable data retention.

## ASSET MANAGEMENT SYSTEM (WEB& MOBILE BASE)

**Existing Clients:** Zilha Parishad Raigad