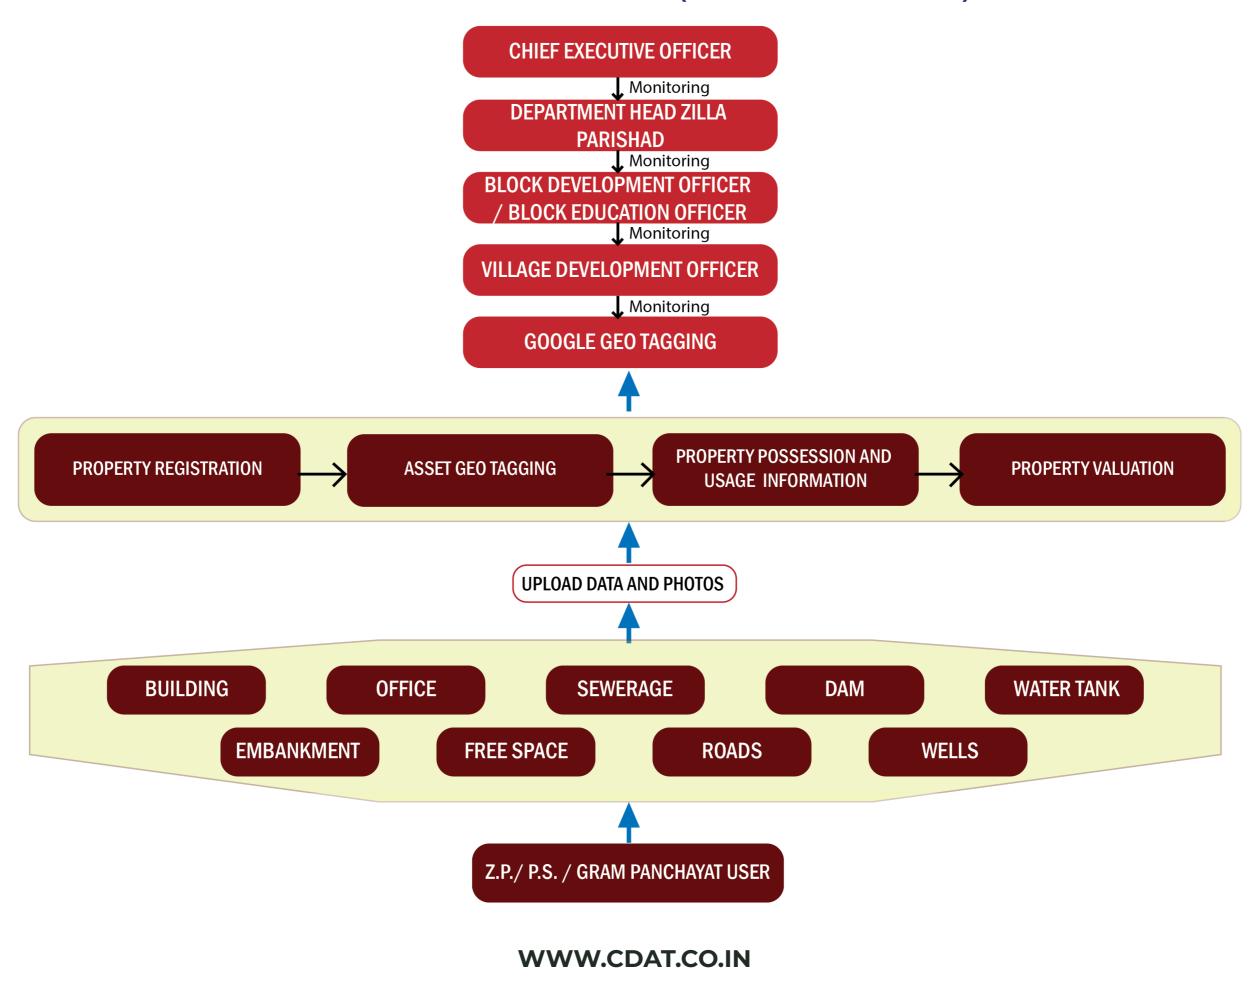

## **System Features**

A comprehensive computer system developed with web and mobile user interface for maintaining property inventory with geo-location at the village level within the District, Panchayat Samiti, and Gram Panchayat.

- Android-Based Mobile App: Mobile application provided for uploading photos and videos related to property with geo-location on Google map.
- Geolocation Integration: The mobile app captures location data using property latitude-longitude location and displays property locations on Google Maps.
- Dashboard: The District, Panchayat Samiti, and Gram Panchayat entities have access to a centralized dashboard that aggregates all property-related information.
- Property Categorization: The system categorizes property based on their respective departments.
- **Property Classification:** Property classification is performed based on property rights, property type, and further subcategorized based on property characteristics.
- Property Valuation: The system facilitates property valuation using current year data, market rates, and Ready Reckoner values.
- **Document Management:** : All property-related documents can be securely uploaded and stored within the system for reliable data retention.